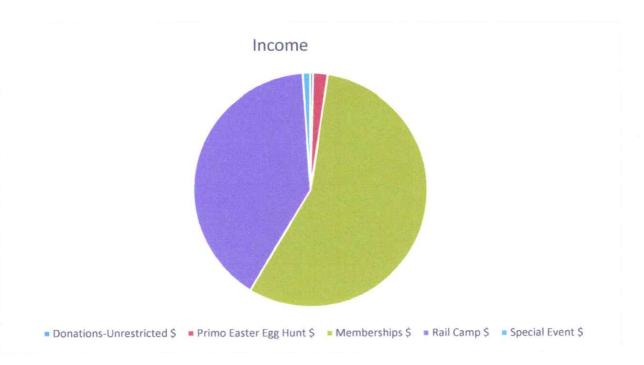

For the period: 4/1/2024 -4/30/2024

Report Date: May 1, 2024

| FNSRM Checking                            |     |          |                     |                                         |
|-------------------------------------------|-----|----------|---------------------|-----------------------------------------|
| Beginning Book Balance @ 4/1/2024         |     |          | \$                  | \$78,309.86                             |
| Income                                    |     |          |                     |                                         |
| Donations-Unrestricted                    | \$  | 20.00    |                     |                                         |
| Primo Easter Egg Hunt                     | \$  | 100.00   |                     |                                         |
| Memberships                               | \$  | 2,780.00 |                     |                                         |
| Rail Camp                                 | \$  | 1,995.00 |                     |                                         |
| Special Event                             | \$  | 50.00    |                     |                                         |
|                                           | \$  |          |                     |                                         |
|                                           | \$  |          |                     |                                         |
|                                           | \$  |          |                     |                                         |
| Total Income                              | \$  | 4,945.00 | \$                  | 4,945.00                                |
| Expenses                                  | *   | .,       | *                   | ,,,,,,,,,,,,,,,,,,,,,,,,,,,,,,,,,,,,,,, |
| Advertising-FB                            | \$  | 83.00    |                     |                                         |
| Bank Fees                                 | \$  | 207.22   |                     |                                         |
| Credit Card Fees                          | \$  | 8.12     |                     |                                         |
| Donation                                  | \$  | 150.00   |                     |                                         |
| 1st Qrtr Donation NSRM                    | \$  | 1,426.75 |                     |                                         |
|                                           | \$  | 150.62   |                     |                                         |
| Educational Supplies                      | \$  | 434.25   |                     |                                         |
| Events - Mothers Day                      |     | 50.00    |                     |                                         |
| Events - Ticket Refunds                   | \$  |          |                     |                                         |
| Maintanence Supplies                      | \$  | 63.59    |                     |                                         |
| Merchant Account Fees                     | \$  | 70.45    |                     |                                         |
| Other Business Exp - Copyright Protection | \$  | 500.00   |                     |                                         |
| Rail Camp - Food-Hats-Supplies            | \$  | 2,072.96 |                     |                                         |
| Treasurer - ATT                           | \$  | 75.56    |                     |                                         |
| WEB Site                                  | \$_ | \$299.00 |                     |                                         |
| Total Expense                             | \$  | 5,591.52 | \$                  | 5,591.52                                |
| Net Revenue                               | \$  | 646.52   |                     |                                         |
| Bank Balance @ 4/30/2024                  |     |          | \$                  | 77,977.92                               |
|                                           |     |          |                     | \$77,977.92                             |
| Outstanding Checks<br>#2592               | ć   | 50.62    |                     |                                         |
|                                           | \$  | 263.96   |                     |                                         |
| #2593                                     | \$  | 203.90   |                     |                                         |
|                                           | \$  |          |                     |                                         |
| Ending Book Balance as of 4/30/2024       | \$  | 314.58   | \$                  | 77,663.34                               |
| Submitted By: Richard Bieniek, Treasurer  | mil | Da       | ite: _ <i>5</i> ]_/ | 12024                                   |
| Audited by:                               |     | Da       | ite:/               | _/                                      |