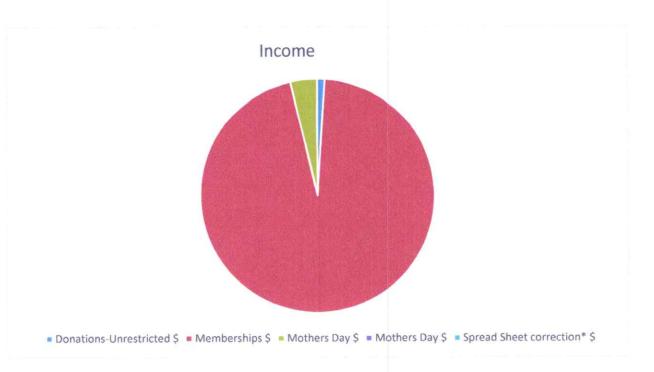

For the period: 5/1/2024 -5/31/2024

Report Date: Jun1, 2024

| FNSRM Checking                                |    |           |        |             |
|-----------------------------------------------|----|-----------|--------|-------------|
| Beginning Book Balance @ 5/1/2024             |    |           | \$     | \$77,703.34 |
| Income                                        |    |           |        |             |
| Donations-Unrestricted                        | \$ | 20.00     |        |             |
| Memberships                                   | \$ | 1,810.00  |        |             |
| Mothers Day                                   | \$ | 70.00     |        |             |
| *                                             | \$ |           |        |             |
| Spread Sheet correction*                      | \$ |           |        |             |
| Error switching from Bank to Book Balance     | \$ |           |        |             |
| •                                             | \$ |           |        |             |
|                                               | \$ |           |        |             |
|                                               |    |           |        |             |
| Total Income                                  | \$ | 1,900.00  | \$     | 1,900.00    |
| Expenses                                      |    |           |        |             |
| Advertising-FB                                | \$ | 48.82     |        |             |
| Bank Fees                                     | \$ | 208.17    |        |             |
| Credit Card Fees                              | \$ | 0.36      |        |             |
| Donation NSRM-Coach 20                        | \$ | 17,000.00 |        |             |
| Events - Mothers Day                          | \$ | 39.16     |        |             |
| Maintanence Restoration-Paint Edwards Car     | \$ | 29.55     |        |             |
| Merchant Account Fees                         | \$ | 127.11    |        |             |
| Other Business Exp - Travel Coach 20          | \$ | 618.58    |        |             |
| Rail Camp - Food-Hats-Supplies                | \$ | 331.89    |        |             |
|                                               | \$ | 1,995.00  |        |             |
| Rail CampRefund Treasurer - ATT               | \$ | 75.56     |        |             |
| PO Box renewal                                | \$ | 442.00    |        |             |
|                                               | \$ | 40.00     |        |             |
| *Spread Sheet error from April switching from | \$ | 40.00     |        |             |
| *Bank to Book Balance                         |    | 20,956.20 |        | 20,956.20   |
| Total Expense                                 | \$ |           | \$     | 20,956.20   |
| Net Revenue                                   | \$ | 19,056.20 |        | 77.047.00   |
| Bank Balance @ 5/31/2024                      |    |           | \$     | 75,915.29   |
| Outstanding Checks                            | _  |           |        |             |
| #2592                                         | \$ | 150.62    |        |             |
| #2596                                         | \$ | 17,000.00 |        |             |
| #2598                                         | \$ | 48.82     |        |             |
| #2599                                         | \$ | 29.55     |        |             |
| #2600                                         | \$ | 39.16     |        |             |
| Total                                         | \$ | 17,268.15 |        |             |
|                                               | Y  | 17,200.15 | \$     | 58,647.14   |
| Ending Book Balance as of 5/31/2024           |    |           | ¥      | 38,047.14   |
| Submitted By: Thul Breun                      |    | Da        | ate: 6 | 1112674     |
| Richard Bieniek, Treasurer                    |    |           |        |             |
| 7                                             |    |           |        |             |
| Audited by:                                   |    | Da        | ate:   | <i></i>     |
|                                               |    | -         | ,      |             |