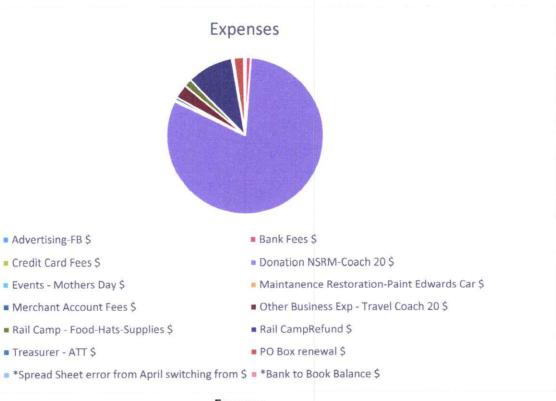

For the period: 5/1/2024 -5/31/2024

Report Date: Jun1, 2024

| FNSRM Checking                                |    |           |        |             |
|-----------------------------------------------|----|-----------|--------|-------------|
| Beginning Book Balance @ 5/1/2024             |    |           | \$     | \$77,703.34 |
| Income                                        |    |           |        |             |
| Donations-Unrestricted                        | \$ | 20.00     |        |             |
| Memberships                                   | \$ | 1,810.00  |        |             |
| Mothers Day                                   | \$ | 70.00     |        |             |
| *                                             | \$ |           |        |             |
| Spread Sheet correction*                      | \$ |           |        |             |
| Error switching from Bank to Book Balance     | \$ |           |        |             |
| •                                             | \$ |           |        |             |
|                                               | \$ |           |        |             |
|                                               |    |           |        |             |
| Total Income                                  | \$ | 1,900.00  | \$     | 1,900.00    |
| Expenses                                      |    |           |        |             |
| Advertising-FB                                | \$ | 48.82     |        |             |
| Bank Fees                                     | \$ | 208.17    |        |             |
| Credit Card Fees                              | \$ | 0.36      |        |             |
| Donation NSRM-Coach 20                        | \$ | 17,000.00 |        |             |
| Events - Mothers Day                          | \$ | 39.16     |        |             |
| Maintanence Restoration-Paint Edwards Car     | \$ | 29.55     |        |             |
| Merchant Account Fees                         | \$ | 127.11    |        |             |
| Other Business Exp - Travel Coach 20          | \$ | 618.58    |        |             |
| Rail Camp - Food-Hats-Supplies                | \$ | 331.89    |        |             |
|                                               | \$ | 1,995.00  |        |             |
| Rail CampRefund Treasurer - ATT               | \$ | 75.56     |        |             |
| PO Box renewal                                | \$ | 442.00    |        |             |
|                                               | \$ | 40.00     |        |             |
| *Spread Sheet error from April switching from | \$ | 40.00     |        |             |
| *Bank to Book Balance                         |    | 20,956.20 |        | 20,956.20   |
| Total Expense                                 | \$ |           | \$     | 20,956.20   |
| Net Revenue                                   | \$ | 19,056.20 |        | 77.047.00   |
| Bank Balance @ 5/31/2024                      |    |           | \$     | 75,915.29   |
| Outstanding Checks                            | _  |           |        |             |
| #2592                                         | \$ | 150.62    |        |             |
| #2596                                         | \$ | 17,000.00 |        |             |
| #2598                                         | \$ | 48.82     |        |             |
| #2599                                         | \$ | 29.55     |        |             |
| #2600                                         | \$ | 39.16     |        |             |
| Total                                         | \$ | 17,268.15 |        |             |
|                                               | Y  | 17,200.15 | \$     | 58,647.14   |
| Ending Book Balance as of 5/31/2024           |    |           | ¥      | 38,047.14   |
| Submitted By: Thul Breun                      |    | Da        | ate: 6 | 1112674     |
| Richard Bieniek, Treasurer                    |    |           |        |             |
| 7                                             |    |           |        |             |
| Audited by:                                   |    | Da        | ate:   | <i></i>     |
|                                               |    | -         | ,      |             |