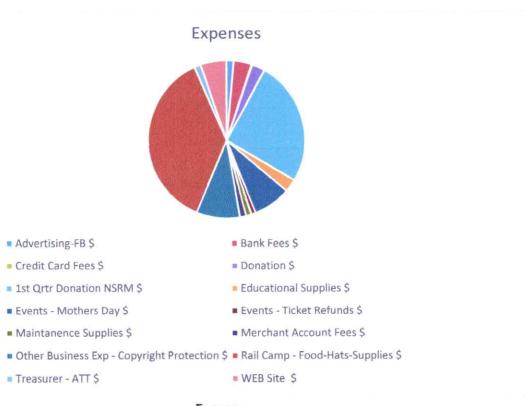

For the period: 4/1/2024 -4/30/2024

Report Date: May 1, 2024

| FNSRM Checking                            |     |          |                     |                                         |
|-------------------------------------------|-----|----------|---------------------|-----------------------------------------|
| Beginning Book Balance @ 4/1/2024         |     |          | \$                  | \$78,309.86                             |
| Income                                    |     |          |                     |                                         |
| Donations-Unrestricted                    | \$  | 20.00    |                     |                                         |
| Primo Easter Egg Hunt                     | \$  | 100.00   |                     |                                         |
| Memberships                               | \$  | 2,780.00 |                     |                                         |
| Rail Camp                                 | \$  | 1,995.00 |                     |                                         |
| Special Event                             | \$  | 50.00    |                     |                                         |
|                                           | \$  |          |                     |                                         |
|                                           | \$  |          |                     |                                         |
|                                           | \$  |          |                     |                                         |
| Total Income                              | \$  | 4,945.00 | \$                  | 4,945.00                                |
| Expenses                                  | *   | .,       | *                   | ,,,,,,,,,,,,,,,,,,,,,,,,,,,,,,,,,,,,,,, |
| Advertising-FB                            | \$  | 83.00    |                     |                                         |
| Bank Fees                                 | \$  | 207.22   |                     |                                         |
| Credit Card Fees                          | \$  | 8.12     |                     |                                         |
| Donation                                  | \$  | 150.00   |                     |                                         |
| 1st Qrtr Donation NSRM                    | \$  | 1,426.75 |                     |                                         |
|                                           | \$  | 150.62   |                     |                                         |
| Educational Supplies                      | \$  | 434.25   |                     |                                         |
| Events - Mothers Day                      |     | 50.00    |                     |                                         |
| Events - Ticket Refunds                   | \$  |          |                     |                                         |
| Maintanence Supplies                      | \$  | 63.59    |                     |                                         |
| Merchant Account Fees                     | \$  | 70.45    |                     |                                         |
| Other Business Exp - Copyright Protection | \$  | 500.00   |                     |                                         |
| Rail Camp - Food-Hats-Supplies            | \$  | 2,072.96 |                     |                                         |
| Treasurer - ATT                           | \$  | 75.56    |                     |                                         |
| WEB Site                                  | \$_ | \$299.00 |                     |                                         |
| Total Expense                             | \$  | 5,591.52 | \$                  | 5,591.52                                |
| Net Revenue                               | \$  | 646.52   |                     |                                         |
| Bank Balance @ 4/30/2024                  |     |          | \$                  | 77,977.92                               |
|                                           |     |          |                     | \$77,977.92                             |
| Outstanding Checks<br>#2592               | ć   | 50.62    |                     |                                         |
|                                           | \$  | 263.96   |                     |                                         |
| #2593                                     | \$  | 203.90   |                     |                                         |
|                                           | \$  |          |                     |                                         |
| Ending Book Balance as of 4/30/2024       | \$  | 314.58   | \$                  | 77,663.34                               |
| Submitted By: Richard Bieniek, Treasurer  | mil | Da       | ite: _ <i>5</i> ]_/ | 12024                                   |
| Audited by:                               |     | Da       | ite:/               | _/                                      |