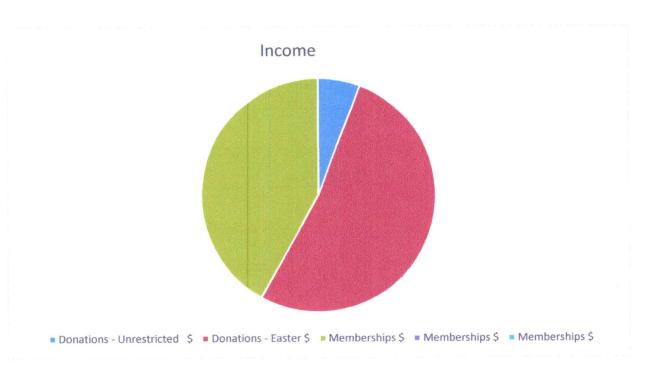

## **Treasurer's Report**

For the period: 3/1/2025 -3/31/2025

Report Date: Apr 2, 2025

| FNSRM Checking                      |     |          |                       |
|-------------------------------------|-----|----------|-----------------------|
| Beginning Book Balance @ 3/1/2025   |     |          | \$ <b>\$59,073.85</b> |
| Income                              |     |          |                       |
| Donations - Unrestricted            | \$  | 111.00   |                       |
| Donations - Easter                  | \$  | 1,000.00 |                       |
| Memberships                         | \$  | 800.00   |                       |
| ·                                   | \$  |          |                       |
|                                     | \$  |          |                       |
|                                     | \$  |          |                       |
|                                     | \$  |          |                       |
|                                     | \$  |          |                       |
| Total Income                        | \$  | 1,911.00 | \$ 1,911.00           |
| Expenses                            |     |          |                       |
| Bank Fees                           | \$  | 206.80   |                       |
| -Merchant Account Fees              | \$  | 12.65    |                       |
| Catered Events - Legislator         | \$  | 4,019.76 |                       |
| Easter Egg Hunt-Primo               | \$  | 403.06   |                       |
| Insurance - DO                      | \$  | 609.00   |                       |
| Rail Camp - Advertizing             | \$  | 180.22   |                       |
| - Lunch deposit                     | \$  | 921.64   |                       |
| Treasurer Supplies - ATT            | \$  | 75.56    |                       |
| Treasurer Supplies ATT              | \$  |          |                       |
|                                     | \$  |          |                       |
|                                     | \$  |          |                       |
|                                     | \$  |          |                       |
|                                     | \$  |          |                       |
|                                     | \$  |          |                       |
| Total Foregree                      | \$_ | 6,428.69 | \$ 6,428.69           |
| Total Expense                       | \$  | 4,517.69 | 5 0,420.05            |
| Net Revenue                         | Ą   | 4,317.09 |                       |
| Book Balance as of 3/31/2025        |     |          | \$ <b>54,556.16</b>   |
| Outstanding Checks                  |     |          |                       |
|                                     | \$  |          |                       |
| 2653                                | \$  | 50.00    |                       |
|                                     | \$  |          |                       |
|                                     | \$  |          |                       |
|                                     | \$  |          |                       |
|                                     | \$_ |          |                       |
| Total                               | \$  | 50.00    |                       |
| Ending Bank Balance as of 3/31/2025 |     |          | \$ <b>54,606.16</b>   |
| Submitted By: Real Branca           |     | Dat      | e: <u>41212025</u>    |
| Richard Bieniek, Treasurer          |     |          |                       |
|                                     |     | Dat      |                       |
| Audited by:                         |     | Dat      | .e                    |