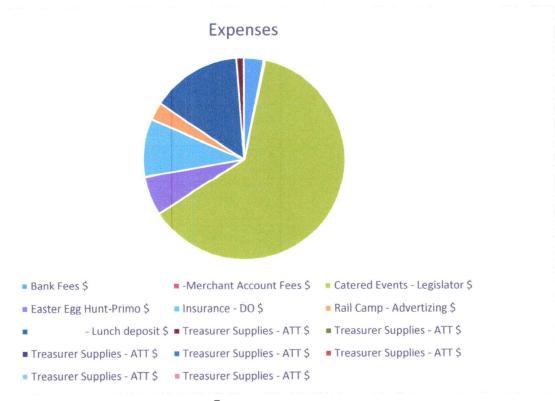

## **Treasurer's Report**

For the period: 3/1/2025 -3/31/2025

Report Date: Apr 2, 2025

| FNSRM Checking                      |     |          |                       |
|-------------------------------------|-----|----------|-----------------------|
| Beginning Book Balance @ 3/1/2025   |     |          | \$ <b>\$59,073.85</b> |
| Income                              |     |          |                       |
| Donations - Unrestricted            | \$  | 111.00   |                       |
| Donations - Easter                  | \$  | 1,000.00 |                       |
| Memberships                         | \$  | 800.00   |                       |
| ·                                   | \$  |          |                       |
|                                     | \$  |          |                       |
|                                     | \$  |          |                       |
|                                     | \$  |          |                       |
|                                     | \$  |          |                       |
| Total Income                        | \$  | 1,911.00 | \$ 1,911.00           |
| Expenses                            |     |          |                       |
| Bank Fees                           | \$  | 206.80   |                       |
| -Merchant Account Fees              | \$  | 12.65    |                       |
| Catered Events - Legislator         | \$  | 4,019.76 |                       |
| Easter Egg Hunt-Primo               | \$  | 403.06   |                       |
| Insurance - DO                      | \$  | 609.00   |                       |
| Rail Camp - Advertizing             | \$  | 180.22   |                       |
| - Lunch deposit                     | \$  | 921.64   |                       |
| Treasurer Supplies - ATT            | \$  | 75.56    |                       |
| Treasurer Supplies ATT              | \$  |          |                       |
|                                     | \$  |          |                       |
|                                     | \$  |          |                       |
|                                     | \$  |          |                       |
|                                     | \$  |          |                       |
|                                     | \$  |          |                       |
| Total Foregree                      | \$_ | 6,428.69 | \$ 6,428.69           |
| Total Expense                       | \$  | 4,517.69 | 5 0,420.05            |
| Net Revenue                         | Ą   | 4,317.09 |                       |
| Book Balance as of 3/31/2025        |     |          | \$ <b>54,556.16</b>   |
| Outstanding Checks                  |     |          |                       |
|                                     | \$  |          |                       |
| 2653                                | \$  | 50.00    |                       |
|                                     | \$  |          |                       |
|                                     | \$  |          |                       |
|                                     | \$  |          |                       |
|                                     | \$_ |          |                       |
| Total                               | \$  | 50.00    |                       |
| Ending Bank Balance as of 3/31/2025 |     |          | \$ <b>54,606.16</b>   |
| Submitted By: Real Branca           |     | Dat      | e: <u>41212025</u>    |
| Richard Bieniek, Treasurer          |     |          |                       |
|                                     |     | Dat      |                       |
| Audited by:                         |     | Dat      | .e                    |