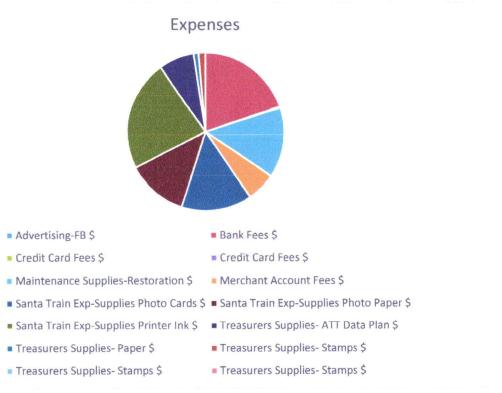

For the period: 11/1/2024 -11/30/2024

Report Date: Dec 1, 2024

| FNSRM Checking                       |     |           |                                          |
|--------------------------------------|-----|-----------|------------------------------------------|
| Beginning Book Balance @ 11/1/2024   |     |           | \$ \$59,919.70                           |
| Income                               |     |           |                                          |
| Donations - Unrestricted             | \$  | 150.00    |                                          |
| Memberships                          | \$  | 890.00    |                                          |
|                                      | \$  |           |                                          |
|                                      | \$  |           |                                          |
|                                      | \$  |           |                                          |
|                                      | \$  |           |                                          |
| Store Window Reimbursement           | \$  |           |                                          |
|                                      | \$  |           |                                          |
| Total Income                         | \$  | 1,040.00  | \$ 1,040.00                              |
| Expenses                             |     |           |                                          |
| Advertising-FB                       | \$  |           |                                          |
| Bank Fees                            | \$  | 206.80    |                                          |
| Credit Card Fees                     | \$  | 2.74      |                                          |
|                                      | \$  |           |                                          |
| Maintenance Supplies-Restoration     | \$  | 152.44    |                                          |
| Merchant Account Fees                | \$  | 63.01     |                                          |
| Santa Train Exp-Supplies Photo Cards | \$  | 152.79    |                                          |
| Santa Train Exp-Supplies Photo Paper | \$  | 131.10    |                                          |
| Santa Train Exp-Supplies Printer Ink | \$  | 240.85    |                                          |
| Treasurers Supplies- ATT Data Plan   | \$  | 75.56     |                                          |
| Treasurers Supplies- Paper           | \$  | 10.75     |                                          |
| Treasurers Supplies- Stamps          | \$  | 14.60     |                                          |
|                                      | \$  |           |                                          |
|                                      | \$  |           |                                          |
| Total Expense                        | \$  | 1,050.64  | \$ 1,050.64                              |
| Net Revenue                          | \$  | 10.64     |                                          |
| Book Balance as of 11/30/2024        |     |           | \$ 59,909.06                             |
| Outstanding Checks                   |     |           | 加加斯·巴西斯 (1888) 19 (100円 201 ) 斯巴斯特·西班牙巴斯 |
| 2596VOIDED                           | \$  |           |                                          |
| 2620                                 | \$  | 92.32     |                                          |
| 2633                                 | \$  | 81.00     |                                          |
| 2639                                 | \$  | 17,000.00 |                                          |
|                                      | \$  |           |                                          |
|                                      | \$  |           |                                          |
| Total                                | \$  | 17,173.32 |                                          |
| Ending Bank Balance as of 11/30/2024 |     |           | \$ 77,082.38                             |
|                                      |     | ?         |                                          |
|                                      | end | Dat       | te: <u>124   1   202</u> 4               |
| Richard Bieniek, Treasurer           |     |           |                                          |
| Audited by:                          |     | Dat       | te:/                                     |