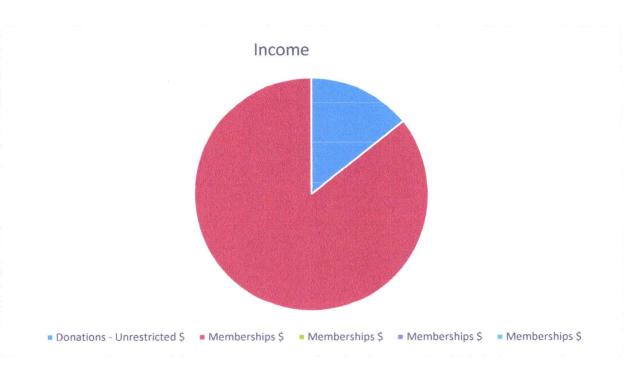

For the period: 11/1/2024 -11/30/2024

Report Date: Dec 1, 2024

| FNSRM Checking                       |     |           |                                          |
|--------------------------------------|-----|-----------|------------------------------------------|
| Beginning Book Balance @ 11/1/2024   |     |           | \$ \$59,919.70                           |
| Income                               |     |           |                                          |
| Donations - Unrestricted             | \$  | 150.00    |                                          |
| Memberships                          | \$  | 890.00    |                                          |
|                                      | \$  |           |                                          |
|                                      | \$  |           |                                          |
|                                      | \$  |           |                                          |
|                                      | \$  |           |                                          |
| Store Window Reimbursement           | \$  |           |                                          |
|                                      | \$  |           |                                          |
| Total Income                         | \$  | 1,040.00  | \$ 1,040.00                              |
| Expenses                             |     |           |                                          |
| Advertising-FB                       | \$  |           |                                          |
| Bank Fees                            | \$  | 206.80    |                                          |
| Credit Card Fees                     | \$  | 2.74      |                                          |
|                                      | \$  |           |                                          |
| Maintenance Supplies-Restoration     | \$  | 152.44    |                                          |
| Merchant Account Fees                | \$  | 63.01     |                                          |
| Santa Train Exp-Supplies Photo Cards | \$  | 152.79    |                                          |
| Santa Train Exp-Supplies Photo Paper | \$  | 131.10    |                                          |
| Santa Train Exp-Supplies Printer Ink | \$  | 240.85    |                                          |
| Treasurers Supplies- ATT Data Plan   | \$  | 75.56     |                                          |
| Treasurers Supplies- Paper           | \$  | 10.75     |                                          |
| Treasurers Supplies- Stamps          | \$  | 14.60     |                                          |
|                                      | \$  |           |                                          |
|                                      | \$  |           |                                          |
| Total Expense                        | \$  | 1,050.64  | \$ 1,050.64                              |
| Net Revenue                          | \$  | 10.64     |                                          |
| Book Balance as of 11/30/2024        |     |           | \$ 59,909.06                             |
| Outstanding Checks                   |     |           | 加加斯·巴西斯 (1888) 19 (100円 201 ) 斯巴斯特·西班牙巴斯 |
| 2596VOIDED                           | \$  |           |                                          |
| 2620                                 | \$  | 92.32     |                                          |
| 2633                                 | \$  | 81.00     |                                          |
| 2639                                 | \$  | 17,000.00 |                                          |
|                                      | \$  |           |                                          |
|                                      | \$  |           |                                          |
| Total                                | \$  | 17,173.32 |                                          |
| Ending Bank Balance as of 11/30/2024 |     |           | \$ 77,082.38                             |
|                                      |     | ?         |                                          |
|                                      | end | Dat       | te: <u>124   1   202</u> 4               |
| Richard Bieniek, Treasurer           |     |           |                                          |
| Audited by:                          |     | Dat       | te:/                                     |