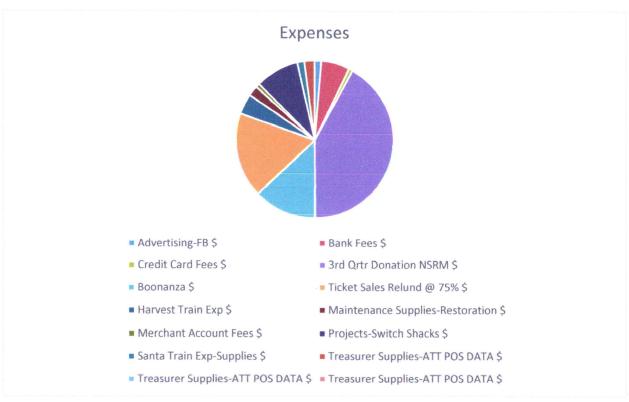

For the period: 11/1/2024 -11/30/2024

Report Date: Dec 1, 2024

| FNSRM Checking                       |     |           |                                          |
|--------------------------------------|-----|-----------|------------------------------------------|
| Beginning Book Balance @ 11/1/2024   |     |           | \$ \$59,919.70                           |
| Income                               |     |           |                                          |
| Donations - Unrestricted             | \$  | 150.00    |                                          |
| Memberships                          | \$  | 890.00    |                                          |
|                                      | \$  |           |                                          |
|                                      | \$  |           |                                          |
|                                      | \$  |           |                                          |
|                                      | \$  |           |                                          |
| Store Window Reimbursement           | \$  |           |                                          |
|                                      | \$  |           |                                          |
| Total Income                         | \$  | 1,040.00  | \$ 1,040.00                              |
| Expenses                             |     |           |                                          |
| Advertising-FB                       | \$  |           |                                          |
| Bank Fees                            | \$  | 206.80    |                                          |
| Credit Card Fees                     | \$  | 2.74      |                                          |
|                                      | \$  |           |                                          |
| Maintenance Supplies-Restoration     | \$  | 152.44    |                                          |
| Merchant Account Fees                | \$  | 63.01     |                                          |
| Santa Train Exp-Supplies Photo Cards | \$  | 152.79    |                                          |
| Santa Train Exp-Supplies Photo Paper | \$  | 131.10    |                                          |
| Santa Train Exp-Supplies Printer Ink | \$  | 240.85    |                                          |
| Treasurers Supplies- ATT Data Plan   | \$  | 75.56     |                                          |
| Treasurers Supplies- Paper           | \$  | 10.75     |                                          |
| Treasurers Supplies- Stamps          | \$  | 14.60     |                                          |
|                                      | \$  |           |                                          |
|                                      | \$  |           |                                          |
| Total Expense                        | \$  | 1,050.64  | \$ 1,050.64                              |
| Net Revenue                          | \$  | 10.64     |                                          |
| Book Balance as of 11/30/2024        |     |           | \$ 59,909.06                             |
| Outstanding Checks                   |     |           | 加加斯·巴西斯 (1888) 19 (100円 201 ) 斯巴斯特·西班牙巴斯 |
| 2596VOIDED                           | \$  |           |                                          |
| 2620                                 | \$  | 92.32     |                                          |
| 2633                                 | \$  | 81.00     |                                          |
| 2639                                 | \$  | 17,000.00 |                                          |
|                                      | \$  |           |                                          |
|                                      | \$  |           |                                          |
| Total                                | \$  | 17,173.32 |                                          |
| Ending Bank Balance as of 11/30/2024 |     |           | \$ 77,082.38                             |
|                                      |     | ?         |                                          |
|                                      | end | Dat       | te: <u>124   1   202</u> 4               |
| Richard Bieniek, Treasurer           |     |           |                                          |
| Audited by:                          |     | Dat       | te:/                                     |