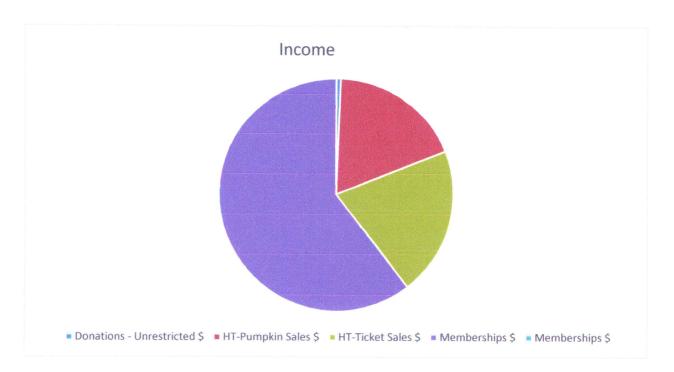

For the period: 11/1/2024 -11/30/2024

Report Date: Dec 1, 2024

| FNSRM Checking                       |     |           |                                          |
|--------------------------------------|-----|-----------|------------------------------------------|
| Beginning Book Balance @ 11/1/2024   |     |           | \$ \$59,919.70                           |
| Income                               |     |           |                                          |
| Donations - Unrestricted             | \$  | 150.00    |                                          |
| Memberships                          | \$  | 890.00    |                                          |
|                                      | \$  |           |                                          |
|                                      | \$  |           |                                          |
|                                      | \$  |           |                                          |
|                                      | \$  |           |                                          |
| Store Window Reimbursement           | \$  |           |                                          |
|                                      | \$  |           |                                          |
| Total Income                         | \$  | 1,040.00  | \$ 1,040.00                              |
| Expenses                             |     |           |                                          |
| Advertising-FB                       | \$  |           |                                          |
| Bank Fees                            | \$  | 206.80    |                                          |
| Credit Card Fees                     | \$  | 2.74      |                                          |
|                                      | \$  |           |                                          |
| Maintenance Supplies-Restoration     | \$  | 152.44    |                                          |
| Merchant Account Fees                | \$  | 63.01     |                                          |
| Santa Train Exp-Supplies Photo Cards | \$  | 152.79    |                                          |
| Santa Train Exp-Supplies Photo Paper | \$  | 131.10    |                                          |
| Santa Train Exp-Supplies Printer Ink | \$  | 240.85    |                                          |
| Treasurers Supplies- ATT Data Plan   | \$  | 75.56     |                                          |
| Treasurers Supplies- Paper           | \$  | 10.75     |                                          |
| Treasurers Supplies- Stamps          | \$  | 14.60     |                                          |
|                                      | \$  |           |                                          |
|                                      | \$  |           |                                          |
| Total Expense                        | \$  | 1,050.64  | \$ 1,050.64                              |
| Net Revenue                          | \$  | 10.64     |                                          |
| Book Balance as of 11/30/2024        |     |           | \$ 59,909.06                             |
| Outstanding Checks                   |     |           | 加加斯·巴西斯 (1888) 19 (100円 201 ) 斯巴斯特·西班牙巴斯 |
| 2596VOIDED                           | \$  |           |                                          |
| 2620                                 | \$  | 92.32     |                                          |
| 2633                                 | \$  | 81.00     |                                          |
| 2639                                 | \$  | 17,000.00 |                                          |
|                                      | \$  |           |                                          |
|                                      | \$  |           |                                          |
| Total                                | \$  | 17,173.32 |                                          |
| Ending Bank Balance as of 11/30/2024 |     |           | \$ 77,082.38                             |
|                                      |     | ?         |                                          |
|                                      | end | Dat       | te: <u>124   1   202</u> 4               |
| Richard Bieniek, Treasurer           |     |           |                                          |
| Audited by:                          |     | Dat       | te:/                                     |