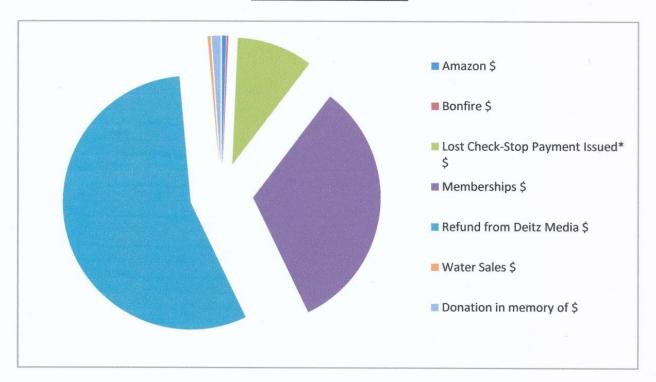

## **COMMENTS OF NEW BOARD-**

None

**ADJOURNMENT-** 7:58 PM

Respectfully Submitted,

Bill Kohler

Bill Kohler, Secretary

**Checking Account:** Beginning balance was \$66,312.81. Total Income was \$8,979.74 and Expenses were \$3,974.06 for a gain of \$5,005.68. Check #2461(\$865.03) was lost and a Stop Payment was issued in November. Check #2476 was reissued for the Membership Chair. Deitz Media refunded \$5,000.00 to the Friends after it was decided not to advertise Santa Train. \*\*\*An error was found in our checking account for a Donation that was categorized as a Membership, it has been corrected and there is <u>no change</u> to income or expenses. Attached is the new report.

## **FNSRM Checking**

| Beginning Balance @ 11/1/2022    |                | \$ 66,312.81 |
|----------------------------------|----------------|--------------|
| Income                           |                |              |
| Amazon                           | \$<br>42.59    |              |
| Bonfire                          | \$<br>17.12    |              |
| Lost Check-Stop Payment Issued*  | \$<br>865.03   |              |
| Memberships                      | \$<br>2,925.00 |              |
| Refund from Deitz Media          | \$<br>5,000.00 |              |
| Water Sales                      | \$<br>30.00    |              |
| Donation in memory of            | \$<br>100.00   |              |
| <u>Total Income</u>              | \$<br>8,979.74 | \$ 8,979.74  |
| Expenses                         |                |              |
| Advertizing                      | \$<br>290.88   |              |
| Bank Charges                     | \$<br>171.07   |              |
| Candy Harvest & Santa Trn        | \$<br>627.79   |              |
| Credit Card Fees                 | \$<br>42.10    |              |
| Gifts to Donors-Coffee Mugs      | \$<br>37.38    |              |
| Harvest Train Event              | \$<br>246.43   |              |
| Lyon Project-Transfer to ReSteam | \$<br>19.39    |              |
| Membership Chair*                | \$<br>1,514.82 |              |
| Nevada Day                       | \$<br>100.00   |              |
| Santa Train                      | \$<br>877.08   |              |
| Treasurer Supplies               | \$<br>47.12    |              |
| Total Expense                    | \$<br>3,974.06 | \$ 3,974.06  |
| Ending Balance @ 11/30/2022      |                | \$ 71,318.49 |
| Money Market                     |                |              |
| Beginning Balance @ 11/1/2022    |                | \$ 35,200.90 |
| Interest Earned                  | \$<br>0.28     |              |
| Transfer from Checking Acct      | \$             |              |
| Ending Balance @ 11/30/2022      | \$<br>0.28     | \$ 35,201.18 |