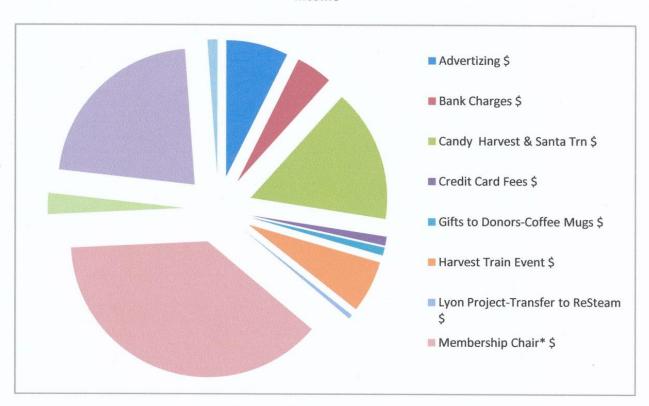

## **FNSRM Checking**

| Beginning Balance @ 11/1/2022    |                | \$ 66,312.81 |
|----------------------------------|----------------|--------------|
| Income                           |                |              |
| Amazon                           | \$<br>42.59    |              |
| Bonfire                          | \$<br>17.12    |              |
| Lost Check-Stop Payment Issued*  | \$<br>865.03   |              |
| Memberships                      | \$<br>2,925.00 |              |
| Refund from Deitz Media          | \$<br>5,000.00 |              |
| Water Sales                      | \$<br>30.00    |              |
| Donation in memory of            | \$<br>100.00   |              |
| <u>Total Income</u>              | \$<br>8,979.74 | \$ 8,979.74  |
| Expenses                         |                |              |
| Advertizing                      | \$<br>290.88   |              |
| Bank Charges                     | \$<br>171.07   |              |
| Candy Harvest & Santa Trn        | \$<br>627.79   |              |
| Credit Card Fees                 | \$<br>42.10    |              |
| Gifts to Donors-Coffee Mugs      | \$<br>37.38    |              |
| Harvest Train Event              | \$<br>246.43   |              |
| Lyon Project-Transfer to ReSteam | \$<br>19.39    |              |
| Membership Chair*                | \$<br>1,514.82 |              |
| Nevada Day                       | \$<br>100.00   |              |
| Santa Train                      | \$<br>877.08   |              |
| Treasurer Supplies               | \$<br>47.12    |              |
| Total Expense                    | \$<br>3,974.06 | \$ 3,974.06  |
| Ending Balance @ 11/30/2022      |                | \$ 71,318.49 |
| Money Market                     |                |              |
| Beginning Balance @ 11/1/2022    |                | \$ 35,200.90 |
| Interest Earned                  | \$<br>0.28     |              |
| Transfer from Checking Acct      | \$             |              |
| Ending Balance @ 11/30/2022      | \$<br>0.28     | \$ 35,201.18 |